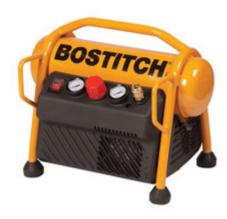

## **Compressor Details**

Extremely portable compressor delivering high performance in a lightweight and compact design.
6 litre tank with high-output oil-free motor and fast tank charge, ready to go in just 96 seconds!
Superb power to weight ratio - weighs just 10.5kg but can power up to 30 brad nailer shots per minute.
LED On/Off switch to eliminate misfires.
Integrated carry handle, tool and hose storage.
Anti-slip feet to reduce floor creep.
Complete with 5 metre hose