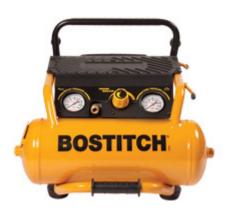

## **Compressor Details**

Compact and balanced on-site compressor featuring an all-over rollcage for tough environments and long lasting performance without compromising on quality. Oil fire and 1.85hp easy start motor.

Oil-free motor and easy access drain valve minimises maintenance and allows for vertical or horizontal storage. Steel rollcage protects from all sides.

Twin output gauges and easy to use regulator makes setting correct air pressure quick and easy.

Balanced design can be carried in one hand for easy portability.

| SPECIFICATION       |          |                 |     |      |
|---------------------|----------|-----------------|-----|------|
| Weight              | 18.00 kg | Noise (db @ 1m) | LWP | 75.5 |
| Width               | 530 mm   |                 | LWA | 97   |
| Length              | 575 mm   | Voltage         | 230 |      |
| Height              | 375 mm   | Output          | HP  | 2    |
| Max pressure (BAR)  | 10       |                 | kW  | 1.5  |
| Max pressure (PSI)  | 145      | Tank Ltrs       | 10  |      |
| Lt-min displacement | 216      |                 |     |      |
| Lt-min FAD @7bar    | 82       |                 |     |      |