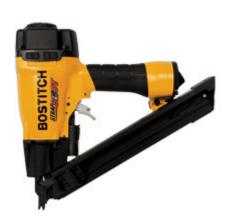

## **Features**

Magnesium Housing

Rubber Comfort Grip

Serrated Tip

Adjustable Exhaust

Sequential Trip

Compact Magazine

Carry Case

Exposed Nail Tip

Tool Lock-Out

|                         |           | SPECII    |
|-------------------------|-----------|-----------|
| Power type              | Pneumatic |           |
| Weight                  | 1.95 kg   |           |
| Width                   | 86 mm     |           |
| Length                  | 296 mm    |           |
| Height                  | 267 mm    |           |
| Magazine capacity (max) | 29        |           |
| PT-MC Series Fasteners: |           |           |
| Diameter (mm)           | 3.3 (min) | 3.8 (max) |
| Length (mm)             | 38 (min)  | 38 (max)  |
| Head (mm)               | 7.2 (min) | 7.2 (max) |
| Collation type          | Papertape |           |
| Collation angle         | 33        |           |
|                         |           |           |