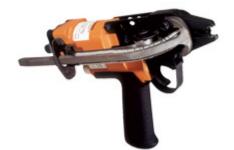

## SC761 C-RINGER-516 12.5 OP/4.8 CL

Diameter: 1.6 - 1.6mm Opened size: 12.5mm Closed size: 4.8 - 5.6mm

## Features

Aluminium Housing

Rubber Comfort Grip

Trigger Operated

Air Return Mechanism

| SPECIFICATION              |           |           |                                        |            |                    |
|----------------------------|-----------|-----------|----------------------------------------|------------|--------------------|
| Power type                 | Pneumatic |           | Operating press                        | sure       | 5.86 - 7.93 BAR    |
| Weight                     | 2.90 kg   |           |                                        |            | 85.00 - 115.00 PSI |
| Width                      | 96.5 mm   |           | Air Consumption Ltr.per shot @ 5.6 bar |            | 3.3                |
| Length                     | 269.2 mm  |           | Air fitting thread type                |            | 1/4 BSP            |
| Height                     | 188 mm    |           | Noise                                  | LPA 1sd    | 86.38              |
| Magazine capacity (max)    | 140       |           |                                        | LWA 1sd    | 91.47              |
| RING 516 Series Fasteners: |           |           |                                        | LPA 1s, 1m | 78.47              |
| Diameter (mm)              | 1.6 (min) | 1.6 (max) | Vibration / Unce                       | ertainty   | 2.5 / N/A m/s2     |
| Opened size (mm)           | 12.5      |           |                                        |            |                    |
| Closed size (mm)           | 4.8 (min) | 5.6 (max) |                                        |            |                    |